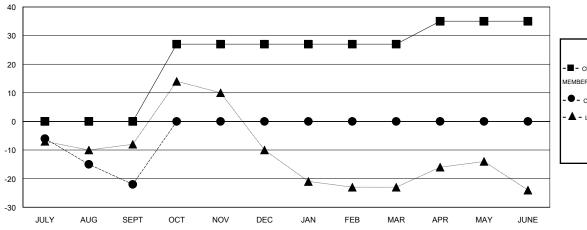

## GOALS AND ACTUAL NEW CLUBS CUMULATIVE

| - 🔳 - | CURRENT YEAR GOALS FOR NEW |
|-------|----------------------------|
| ИЕМВ  | ERS                        |

- CURRENT YEAR ACTUAL MEMBERS

- ▲ - LAST YEAR ACTUAL MEMBERS